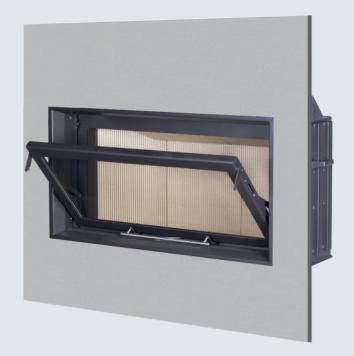

## SkamoStove: Inside the unit

### You can get competitive advantage with SkamoStove

The SkamoStove insulates the stove and increase combustion temperature, which provides a cleaner burning process and a more efficient use of the wood. The SkamoStove system portfolio ranges from a wide variety of standard boards and design panels to customised panels, that have been tailored to the specific stoves.