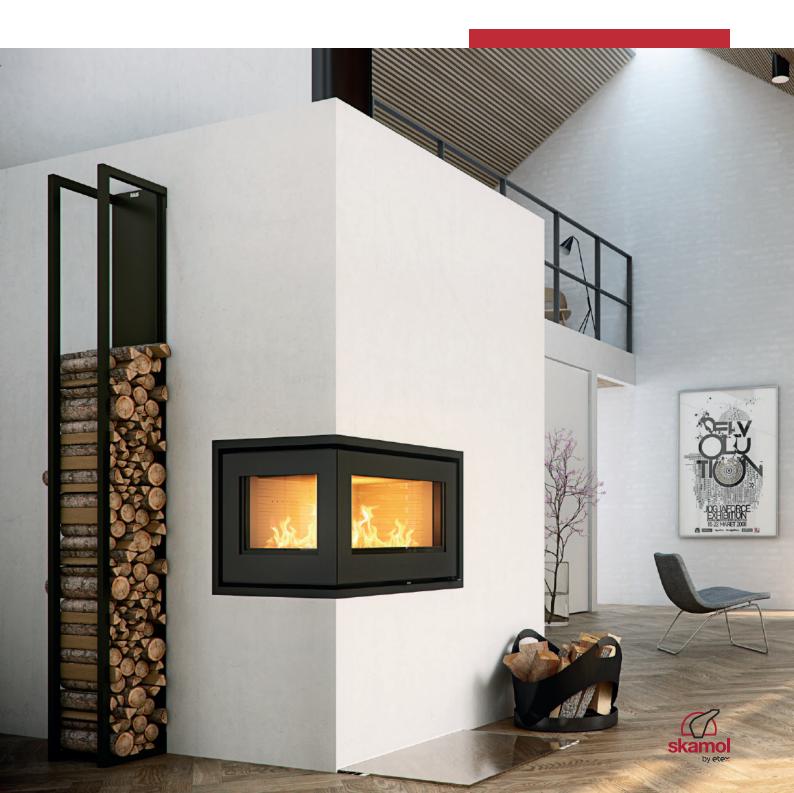

## SkamoEnclosure: Outside the unit

## Strong and safe heatproof board for fireplace enclosures

SkamoEnclosure Board is a light-weight, non-combustible building board that simplifies the construction process by eliminating the need for a steel or wood wall construction.

The result is a complete system for your fireplace enclosure with many design solutions and finishing possibilities.