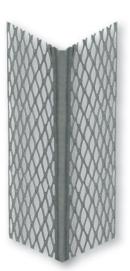

## **Skamol Metal Corner**

|                               | Value            | Unit |
|-------------------------------|------------------|------|
| Measurement                   | 30 × 30          | mm   |
| Standard length               | 2.5              | m    |
| Recommended plaster thickness | 3.0              | mm   |
| Material                      | Galvanized steel |      |